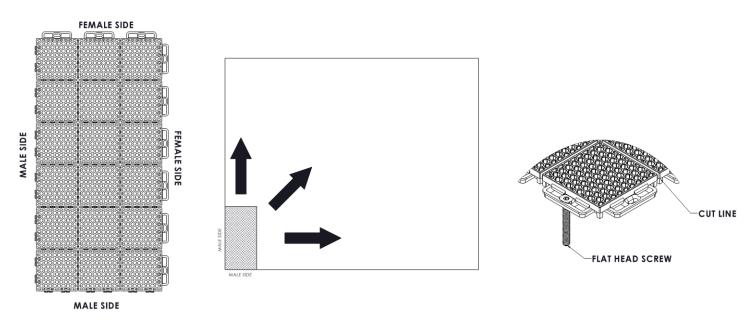

## Installation:

- ProTech Flooring snaps together using male and female connections, male side snaps into the female side.
- It is recommended to install the tiles from left to right, back to front.
- Allow ½" gap for clearance between the edge of flooring and sidewall.
- Tiles can be cut using a knife blade or saw, tiles have predefined cut lines every 3".
- Optional: Flooring can be fixed to the sub-floor by using flat head screws hardware not inlcuded.
  - Suggested Hardware: One inch (1") #10 counter-sunk screws
- Optional Edge Kits are sold separately, visit our website at CaliberProductsInc.com.